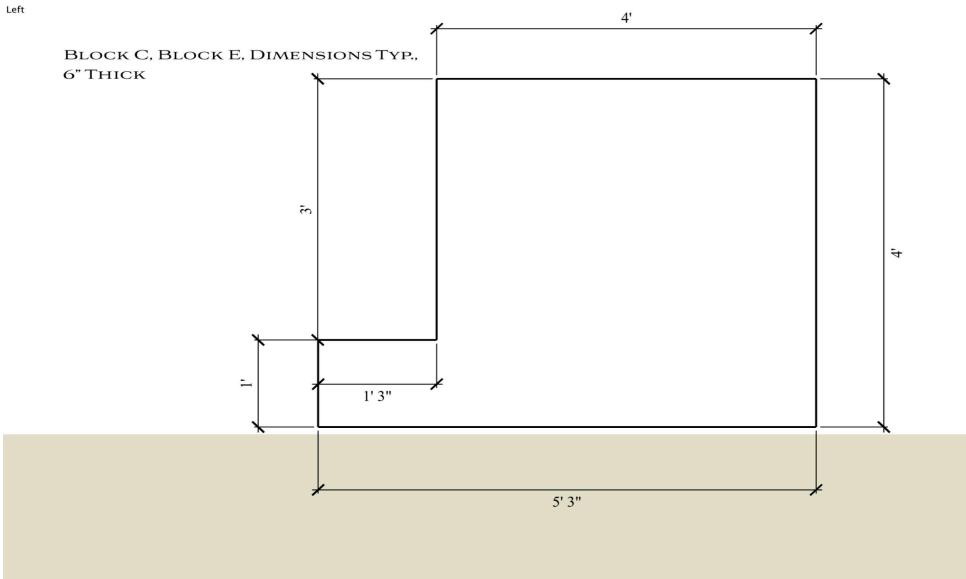

## A MONUMENT TO HUMAN DIGNITY

44° 15' 36.36" N 72° 34' 31.44" W

Mortar Bed FIBER MESH CONCRETE @ 5000 PSI

**GRANITE PLINTH** 

CARE OF: CAPITAL COMPLEX COMMISSION

| Front |   |   |   |   |   |   |   |
|-------|---|---|---|---|---|---|---|
|       |   | _ |   |   |   |   |   |
|       | A | в | С |   | E | F | G |
|       |   |   |   | D |   |   |   |
|       |   |   |   | E |   |   |   |
|       |   |   |   |   |   |   |   |