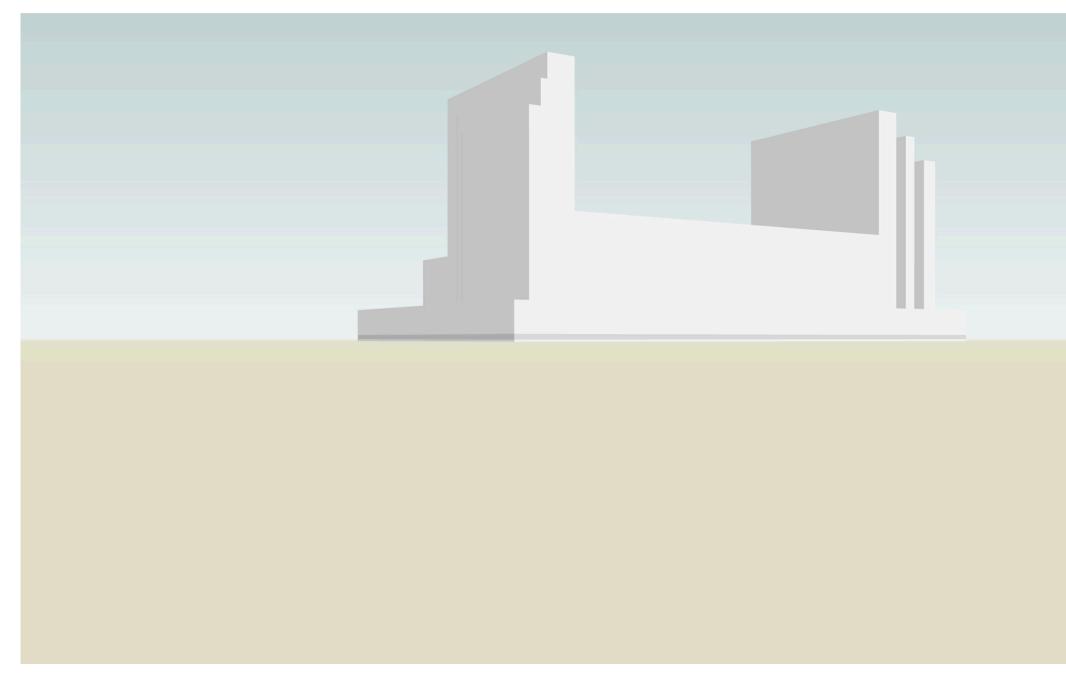

## A MONUMENT TO HUMAN DIGNITY

44° 15' 36.36" N 72° 34' 31.44" W

Mortar Bed FIBER MESH CONCRETE @ 5000 PSI

**GRANITE PLINTH** 

CARE OF: CAPITAL COMPLEX COMMISSION

| Front |   |   |   |   |   |   |   |
|-------|---|---|---|---|---|---|---|
|       |   | _ |   |   |   |   |   |
|       | A | в | С |   | E | F | G |
|       |   |   |   | D |   |   |   |
|       |   |   |   | E |   |   |   |
|       |   |   |   |   |   |   |   |