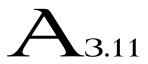

NICK Fabrikant Civil Engineer

NICK Fabrikant Civil Engineer

Left

.3.5

NICK FABRIKANT CIVIL Engineer

NICK Fabrikant Civil Engineer Bore Hole Layout For Dowels:

Тор

+7/8" DIA. BORE HOLE DIMENSIONS O.C. THROUGH CENTER LINE OF BLOCKS EXTENDING THROUGH PLINTH, MORTAR BED, CONCRETE SLAB FOR STAINLESS STEEL DOWEL RODS- 17 RODS TOTAL @ 5/8" DIA., 5.5' LONG AND EPOXIED 6" VERTICALLY ABOVE PLINTH INTO CORRESPONDING BLOCK BORES @ 7/8" DIA. AND 7" DEEP FOR ALL DOWEL / BLOCK MALE / FEMALE CONNECTIONS +