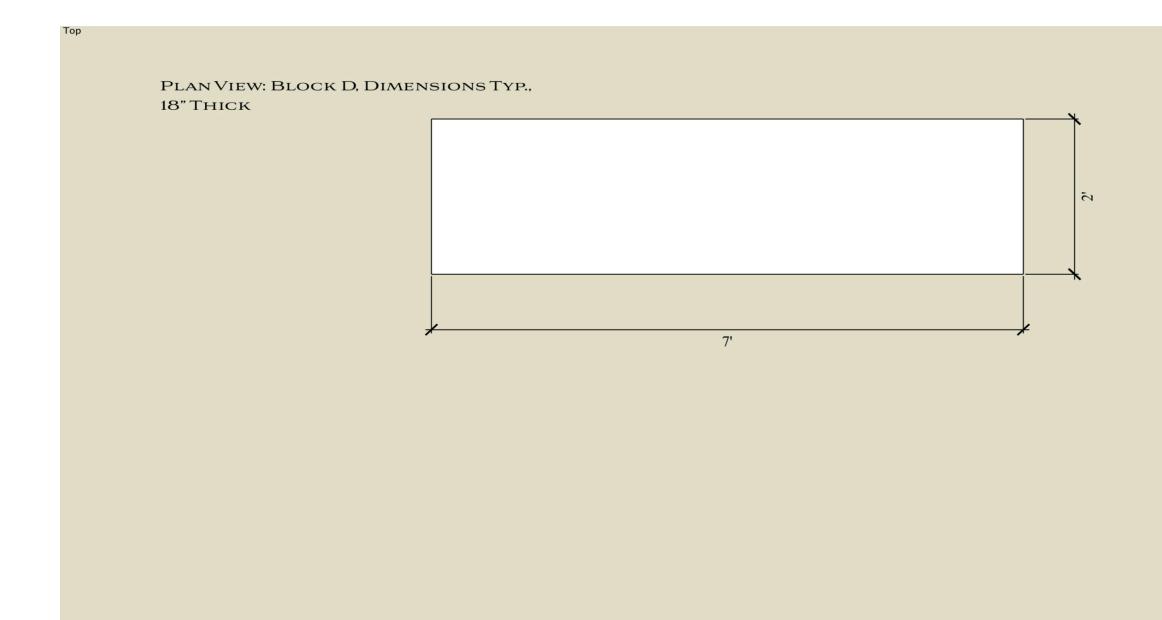

## A MONUMENT TO HUMAN DIGNITY

44° 15' 36.36" N 72° 34' 31.44" W

Mortar Bed FIBER MESH CONCRETE @ 5000 PSI

**GRANITE PLINTH** 

CARE OF: CAPITAL COMPLEX COMMISSION

| Front |   |   |   |   |   |   |   |
|-------|---|---|---|---|---|---|---|
|       |   | _ |   |   |   |   |   |
|       | A | в | С |   | E | F | G |
|       |   |   |   | D |   |   |   |
|       |   |   |   | E |   |   |   |
|       |   |   |   |   |   |   |   |