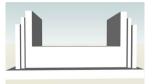

## A MONUMENT TO HUMAN DIGNITY

44° 15' 36.36" N 72° 34' 31.44" W

Mortar Bed FIBER MESH CONCRETE @ 5000 PSI

**GRANITE PLINTH** 

CARE OF: CAPITAL COMPLEX COMMISSION

| Front |   |   |   |   |   |   |   |
|-------|---|---|---|---|---|---|---|
|       |   | _ |   |   |   |   |   |
|       | A | в | С |   | E | F | G |
|       |   |   |   | D |   |   |   |
|       |   |   |   | E |   |   |   |
|       |   |   |   |   |   |   |   |