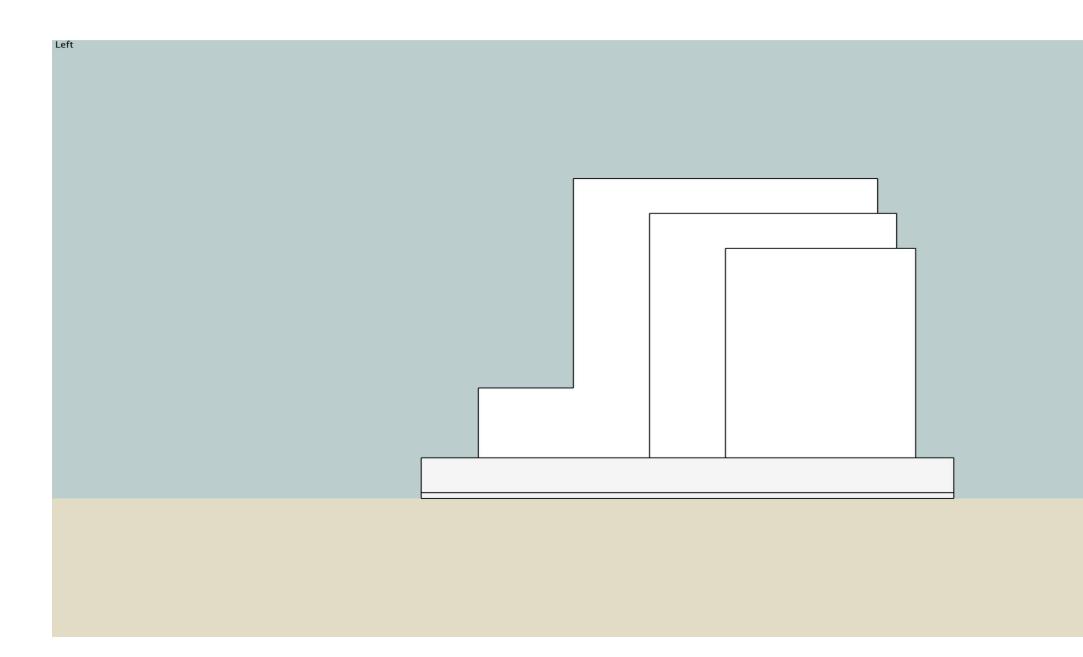

NICK Fabrikant Civil Engineer

NICK Fabrikant Civil Engineer

Left

.3.5

NICK FABRIKANT CIVIL Engineer

NICK Fabrikant Civil Engineer Bore Hole Layout For Dowels:

Тор

+7/8" DIA. BORE HOLE DIMENSIONS O.C. THROUGH CENTER LINE OF BLOCKS EXTENDING THROUGH PLINTH, MORTAR BED, CONCRETE SLAB FOR STAINLESS STEEL DOWEL RODS- 17 RODS TOTAL @ 5/8" DIA., 5.5' LONG AND EPOXIED 6" VERTICALLY ABOVE PLINTH INTO CORRESPONDING BLOCK BORES @ 7/8" DIA. AND 7" DEEP FOR ALL DOWEL / BLOCK MALE / FEMALE CONNECTIONS +