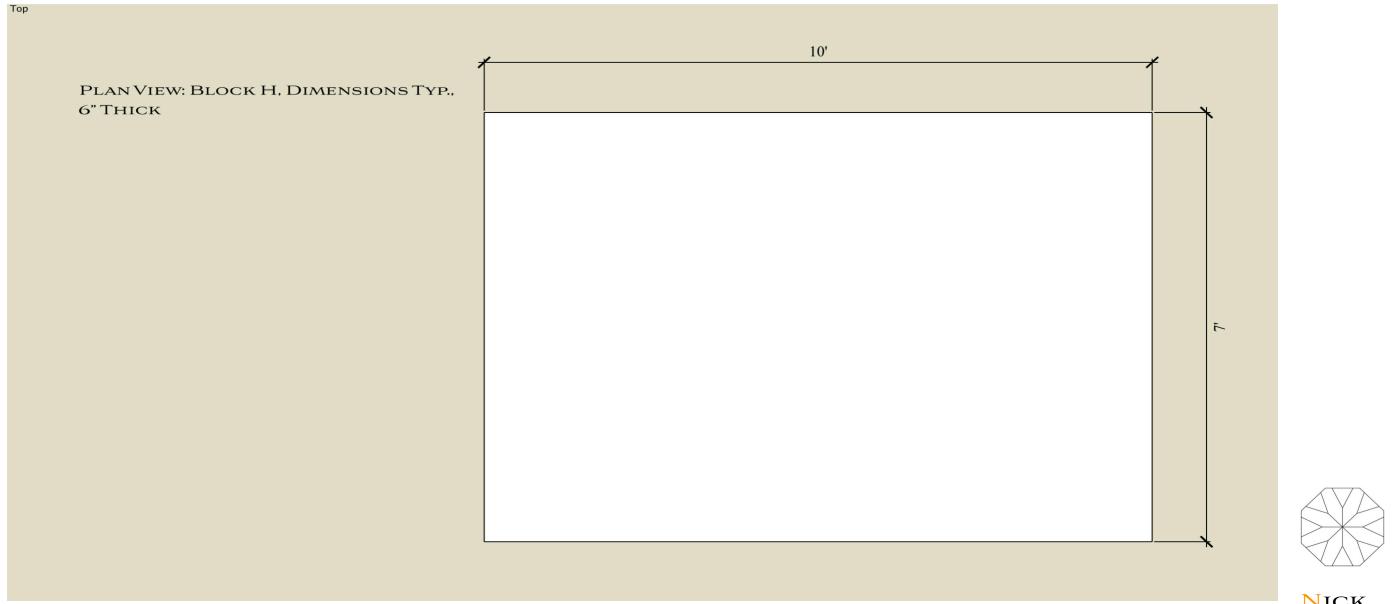

NICK Fabrikant Civil Engineer

NICK Fabrikant Civil Engineer

Left

.3.5

NICK FABRIKANT CIVIL Engineer

NICK Fabrikant Civil Engineer Bore Hole Layout For Dowels:

Тор

+7/8" DIA. BORE HOLE DIMENSIONS O.C. THROUGH CENTER LINE OF BLOCKS EXTENDING THROUGH PLINTH, MORTAR BED, CONCRETE SLAB FOR STAINLESS STEEL DOWEL RODS- 17 RODS TOTAL @ 5/8" DIA., 5.5' LONG AND EPOXIED 6" VERTICALLY ABOVE PLINTH INTO CORRESPONDING BLOCK BORES @ 7/8" DIA. AND 7" DEEP FOR ALL DOWEL / BLOCK MALE / FEMALE CONNECTIONS +