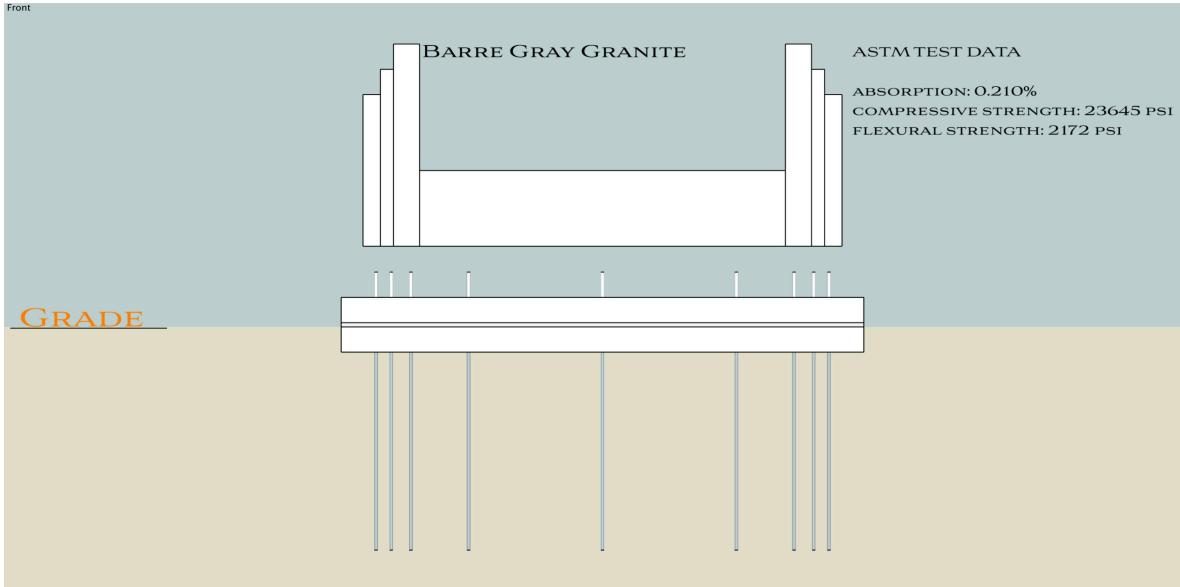

## A MONUMENT TO HUMAN DIGNITY

44° 15' 36.36" N 72° 34' 31.44" W

Mortar Bed FIBER MESH CONCRETE @ 5000 PSI

**GRANITE PLINTH** 

CARE OF: CAPITAL COMPLEX COMMISSION

| Front |   |   |   |   |   |   |   |
|-------|---|---|---|---|---|---|---|
|       |   | _ |   |   |   |   |   |
|       | A | в | С |   | E | F | G |
|       |   |   |   | D |   |   |   |
|       |   |   |   | E |   |   |   |
|       |   |   |   |   |   |   |   |

NICK Fabrikant Civil Engineer

NICK Fabrikant Civil Engineer

Left

.3.5

NICK FABRIKANT CIVIL Engineer

NICK Fabrikant Civil Engineer Bore Hole Layout For Dowels:

Тор

+7/8" DIA. BORE HOLE DIMENSIONS O.C. THROUGH CENTER LINE OF BLOCKS EXTENDING THROUGH PLINTH, MORTAR BED, CONCRETE SLAB FOR STAINLESS STEEL DOWEL RODS- 17 RODS TOTAL @ 5/8" DIA., 5.5' LONG AND EPOXIED 6" VERTICALLY ABOVE PLINTH INTO CORRESPONDING BLOCK BORES @ 7/8" DIA. AND 7" DEEP FOR ALL DOWEL / BLOCK MALE / FEMALE CONNECTIONS +