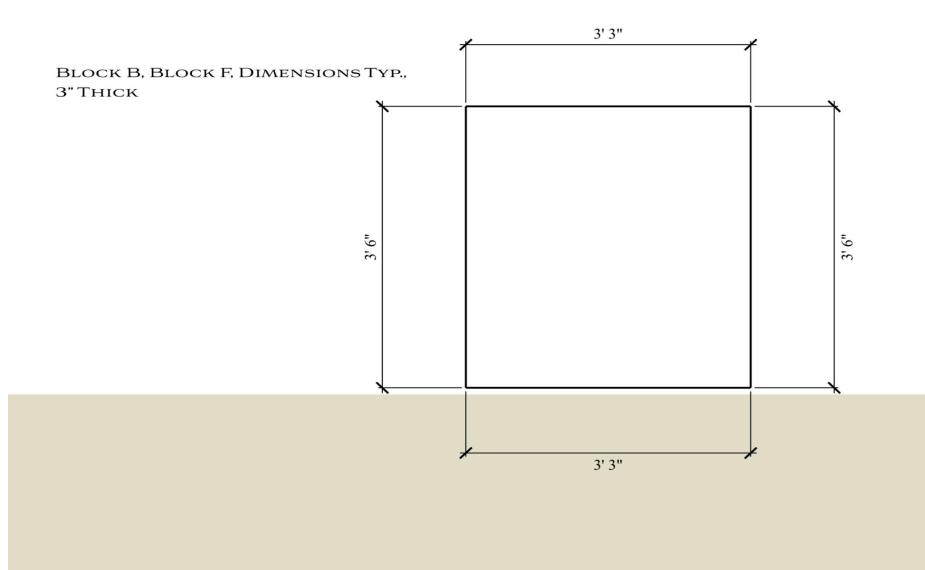

## A MONUMENT TO HUMAN DIGNITY

44° 15' 36.36" N 72° 34' 31.44" W

Mortar Bed FIBER MESH CONCRETE @ 5000 PSI

**GRANITE PLINTH** 

CARE OF: CAPITAL COMPLEX COMMISSION

| Front |   |   |   |   |   |   |   |
|-------|---|---|---|---|---|---|---|
|       |   | _ |   |   |   |   |   |
|       | A | в | С |   | E | F | G |
|       |   |   |   | D |   |   |   |
|       |   |   |   | E |   |   |   |
|       |   |   |   |   |   |   |   |