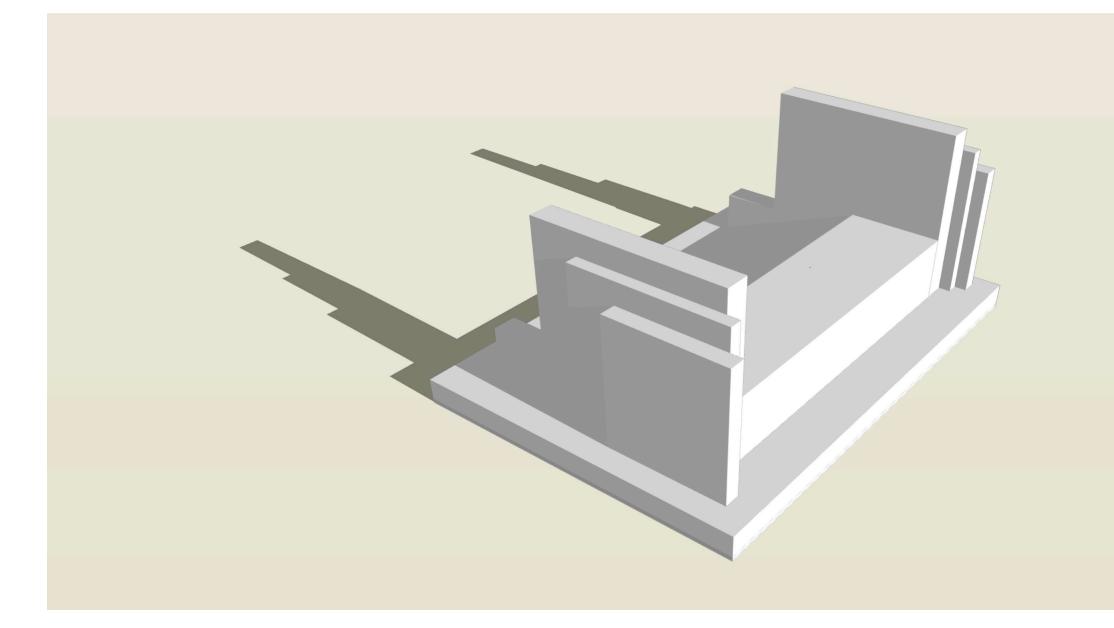

## A MONUMENT TO HUMAN DIGNITY

44° 15' 36.36" N 72° 34' 31.44" W

Mortar Bed FIBER MESH CONCRETE @ 5000 PSI

**GRANITE PLINTH** 

CARE OF: CAPITAL COMPLEX COMMISSION

| Front |   |   |   |   |   |   |   |
|-------|---|---|---|---|---|---|---|
|       |   | _ |   |   |   |   |   |
|       | A | в | С |   | E | F | G |
|       |   |   |   | D |   |   |   |
|       |   |   |   | E |   |   |   |
|       |   |   |   |   |   |   |   |

NICK Fabrikant Civil Engineer

NICK Fabrikant Civil Engineer

Left

.3.5

NICK FABRIKANT CIVIL Engineer

NICK Fabrikant Civil Engineer Bore Hole Layout For Dowels:

Тор

+7/8" DIA. BORE HOLE DIMENSIONS O.C. THROUGH CENTER LINE OF BLOCKS EXTENDING THROUGH PLINTH, MORTAR BED, CONCRETE SLAB FOR STAINLESS STEEL DOWEL RODS- 17 RODS TOTAL @ 5/8" DIA., 5.5' LONG AND EPOXIED 6" VERTICALLY ABOVE PLINTH INTO CORRESPONDING BLOCK BORES @ 7/8" DIA. AND 7" DEEP FOR ALL DOWEL / BLOCK MALE / FEMALE CONNECTIONS +