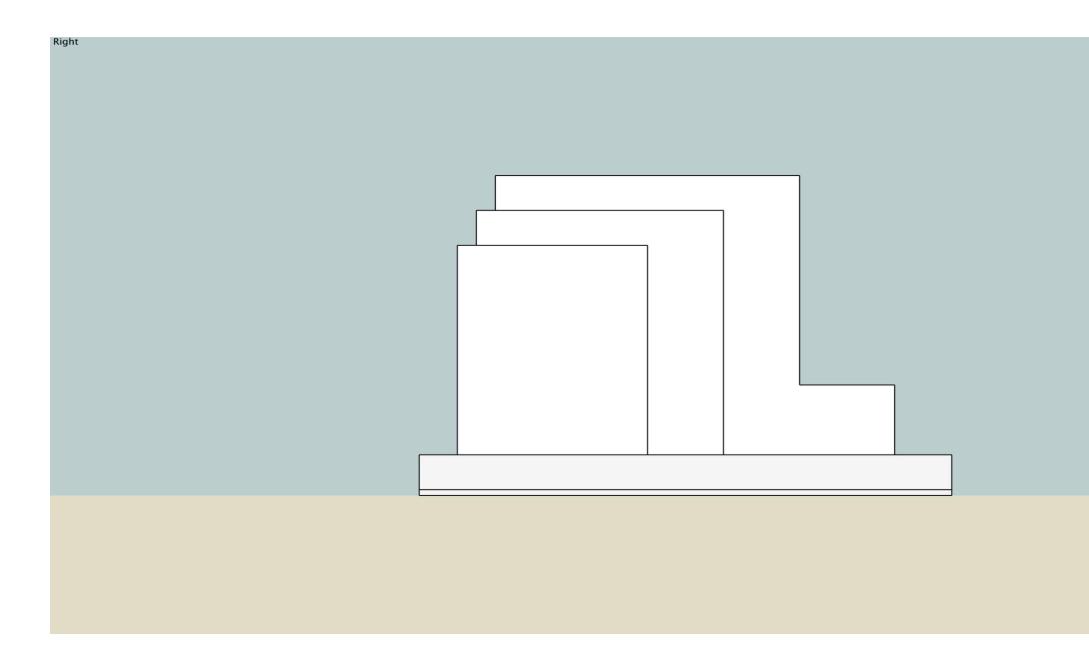

NICK Fabrikant Civil Engineer

NICK Fabrikant Civil Engineer

Left

.3.5

NICK FABRIKANT CIVIL Engineer

NICK Fabrikant Civil Engineer Bore Hole Layout For Dowels:

Тор

+7/8" DIA. BORE HOLE DIMENSIONS O.C. THROUGH CENTER LINE OF BLOCKS EXTENDING THROUGH PLINTH, MORTAR BED, CONCRETE SLAB FOR STAINLESS STEEL DOWEL RODS- 17 RODS TOTAL @ 5/8" DIA., 5.5' LONG AND EPOXIED 6" VERTICALLY ABOVE PLINTH INTO CORRESPONDING BLOCK BORES @ 7/8" DIA. AND 7" DEEP FOR ALL DOWEL / BLOCK MALE / FEMALE CONNECTIONS +