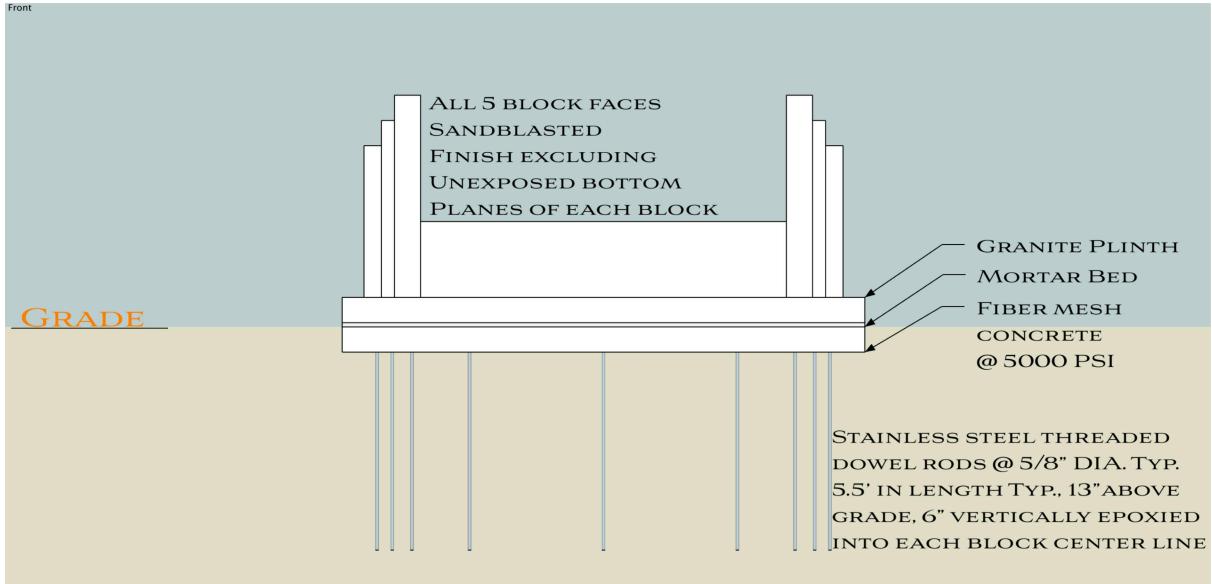

## A MONUMENT TO HUMAN DIGNITY

44° 15' 36.36" N 72° 34' 31.44" W

Mortar Bed FIBER MESH CONCRETE @ 5000 PSI

**GRANITE PLINTH** 

CARE OF: CAPITAL COMPLEX COMMISSION

| Front |   |   |   |   |   |   |   |
|-------|---|---|---|---|---|---|---|
|       |   | _ |   |   |   |   |   |
|       | A | в | С |   | E | F | G |
|       |   |   |   | D |   |   |   |
|       |   |   |   | E |   |   |   |
|       |   |   |   |   |   |   |   |

NICK Fabrikant Civil Engineer

NICK Fabrikant Civil Engineer

Left

.3.5

NICK FABRIKANT CIVIL Engineer

NICK Fabrikant Civil Engineer Bore Hole Layout For Dowels:

Тор

+7/8" DIA. BORE HOLE DIMENSIONS O.C. THROUGH CENTER LINE OF BLOCKS EXTENDING THROUGH PLINTH, MORTAR BED, CONCRETE SLAB FOR STAINLESS STEEL DOWEL RODS- 17 RODS TOTAL @ 5/8" DIA., 5.5' LONG AND EPOXIED 6" VERTICALLY ABOVE PLINTH INTO CORRESPONDING BLOCK BORES @ 7/8" DIA. AND 7" DEEP FOR ALL DOWEL / BLOCK MALE / FEMALE CONNECTIONS +