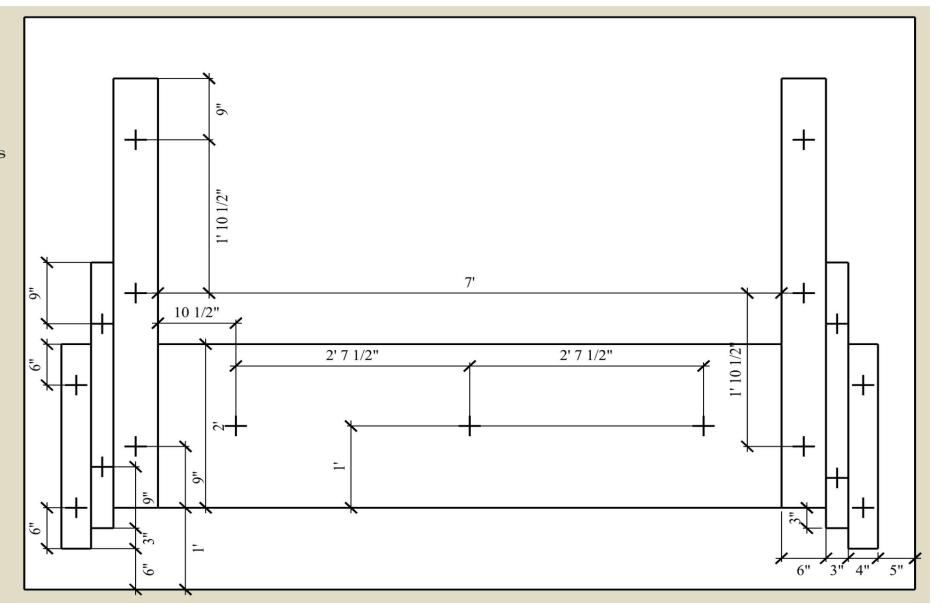

NICK Fabrikant Civil Engineer

NICK Fabrikant Civil Engineer

Left

.3.5

NICK FABRIKANT CIVIL Engineer

NICK Fabrikant Civil Engineer Bore Hole Layout For Dowels:

Тор

+7/8" DIA. BORE HOLE DIMENSIONS O.C. THROUGH CENTER LINE OF BLOCKS EXTENDING THROUGH PLINTH, MORTAR BED, CONCRETE SLAB FOR STAINLESS STEEL DOWEL RODS- 17 RODS TOTAL @ 5/8" DIA., 5.5' LONG AND EPOXIED 6" VERTICALLY ABOVE PLINTH INTO CORRESPONDING BLOCK BORES @ 7/8" DIA. AND 7" DEEP FOR ALL DOWEL / BLOCK MALE / FEMALE CONNECTIONS +