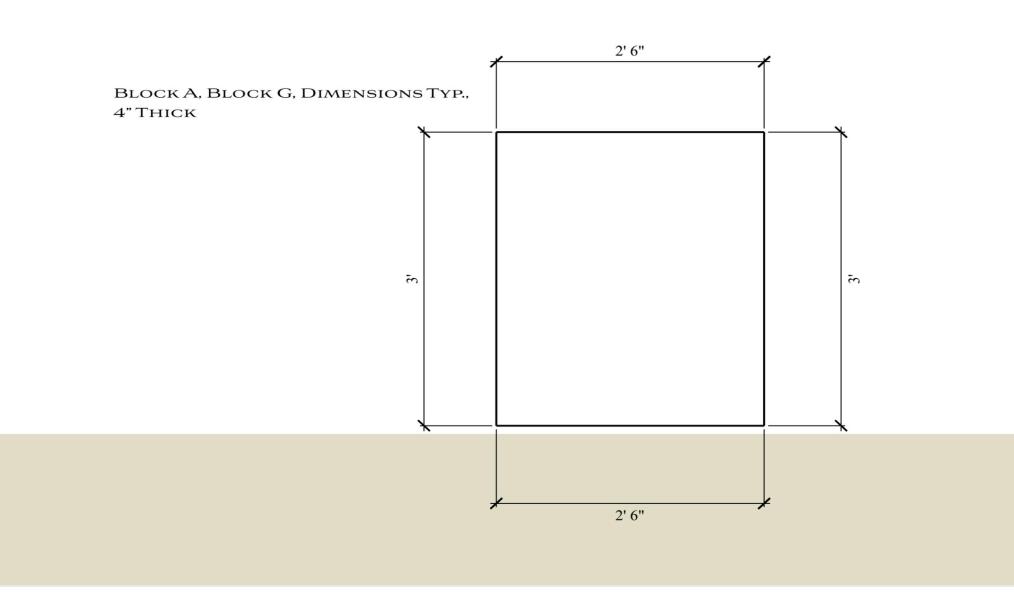

NICK Fabrikant Civil Engineer

NICK Fabrikant Civil Engineer

Left

.3.5

NICK FABRIKANT CIVIL Engineer

NICK Fabrikant Civil Engineer Bore Hole Layout For Dowels:

Тор

+7/8" DIA. BORE HOLE DIMENSIONS O.C. THROUGH CENTER LINE OF BLOCKS EXTENDING THROUGH PLINTH, MORTAR BED, CONCRETE SLAB FOR STAINLESS STEEL DOWEL RODS- 17 RODS TOTAL @ 5/8" DIA., 5.5' LONG AND EPOXIED 6" VERTICALLY ABOVE PLINTH INTO CORRESPONDING BLOCK BORES @ 7/8" DIA. AND 7" DEEP FOR ALL DOWEL / BLOCK MALE / FEMALE CONNECTIONS +