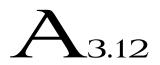

## A MONUMENT TO HUMAN DIGNITY

44° 15' 36.36" N 72° 34' 31.44" W

Mortar Bed FIBER MESH CONCRETE @ 5000 PSI

**GRANITE PLINTH** 

CARE OF: CAPITAL COMPLEX COMMISSION

| Front |   |   |   |   |   |   |   |
|-------|---|---|---|---|---|---|---|
|       |   | _ |   |   |   |   |   |
|       | A | в | С |   | E | F | G |
|       |   |   |   | D |   |   |   |
|       |   |   |   | E |   |   |   |
|       |   |   |   |   |   |   |   |

NICK Fabrikant Civil Engineer

NICK Fabrikant Civil Engineer

Left

.3.5

NICK FABRIKANT CIVIL Engineer

NICK Fabrikant Civil Engineer Bore Hole Layout For Dowels:

Тор

+7/8" DIA. BORE HOLE DIMENSIONS O.C. THROUGH CENTER LINE OF BLOCKS EXTENDING THROUGH PLINTH, MORTAR BED, CONCRETE SLAB FOR STAINLESS STEEL DOWEL RODS- 17 RODS TOTAL @ 5/8" DIA., 5.5' LONG AND EPOXIED 6" VERTICALLY ABOVE PLINTH INTO CORRESPONDING BLOCK BORES @ 7/8" DIA. AND 7" DEEP FOR ALL DOWEL / BLOCK MALE / FEMALE CONNECTIONS +